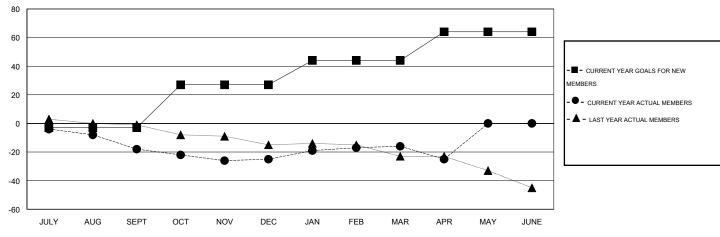

## GOALS AND ACTUAL MEMBERS CUMULATIVE

| DROPPED CLUBS: 1  DROPPED MEMBERS |           | 23 CLUBS OF 36 ADDED 1 OR MORE<br>NEW MEMBERS | GENDER DISTRIBU<br>MALE<br>FEMALE        | TION<br>818 (73.76%)<br>291 (26.24%) |           |
|-----------------------------------|-----------|-----------------------------------------------|------------------------------------------|--------------------------------------|-----------|
| DECEASED CLUB CANCELLED           | 19<br>13  | CLICK HERE FOR HEALTH ASSESSMENT DATA         | FAMILY UNIT MEMBERS                      |                                      | 138<br>68 |
| OTHER TOTAL                       | 85<br>117 |                                               | HEAD OF HOUSEHOLD  NON-HEAD OF HOUSEHOLD |                                      | 70        |